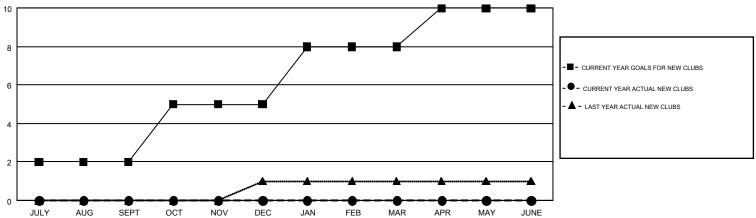

## GMT MONTHLY MEMBERSHIP PROGRESS REPORT

Multiple District 40

LOCATION: NEW MEXICO

Results as of: 11/30/2018

GMT: WILLIAM PHILLIPI

GMT CA 1

|               | Club          | S         |               | Members               |                           |                         |                                                    |  |
|---------------|---------------|-----------|---------------|-----------------------|---------------------------|-------------------------|----------------------------------------------------|--|
|               | RESULTS FOR   | 2018-2019 |               | RESULTS FOR 2018-2019 |                           |                         |                                                    |  |
| QUARTER       | NEW CLUB GOAL | NEW CLUBS | DROPPED CLUBS | QUARTER               | MEMBER GROWTH NET<br>GOAL | MEMBER GROWTH<br>ACTUAL | DROPPED<br>MEMBERS ACTUAL<br>(including transfers) |  |
| JULY/AUG/SEPT | 2             | 0         | 0             | JULY/AUG/SEPT         | 11                        | 29                      | 43                                                 |  |
| OCT/NOV/DEC   | 3             | 0         | 1             | OCT/NOV/DEC           | 36                        | 10                      | 51                                                 |  |
| JAN/FEB/MAR   | 3             | 0         | 0             | JAN/FEB/MAR           | 31                        | 0                       | 0                                                  |  |
| APR/MAY/JUNE  | 2             | 0         | 0             | APR/MAY/JUNE          | 21                        | 0                       | 0                                                  |  |