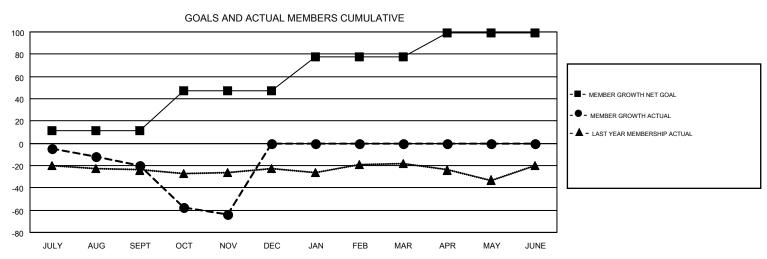

## GMT MONTHLY MEMBERSHIP PROGRESS REPORT

Multiple District 40

LOCATION: NEW MEXICO

Results as of: 11/30/2018

GMT: WILLIAM PHILLIPI

GMT CA 1

|               | Club          | S         |               | Members               |                           |                         |                                                    |  |
|---------------|---------------|-----------|---------------|-----------------------|---------------------------|-------------------------|----------------------------------------------------|--|
|               | RESULTS FOR   | 2018-2019 |               | RESULTS FOR 2018-2019 |                           |                         |                                                    |  |
| QUARTER       | NEW CLUB GOAL | NEW CLUBS | DROPPED CLUBS | QUARTER               | MEMBER GROWTH NET<br>GOAL | MEMBER GROWTH<br>ACTUAL | DROPPED<br>MEMBERS ACTUAL<br>(including transfers) |  |
| JULY/AUG/SEPT | 2             | 0         | 0             | JULY/AUG/SEPT         | 11                        | 29                      | 43                                                 |  |
| OCT/NOV/DEC   | 3             | 0         | 1             | OCT/NOV/DEC           | 36                        | 10                      | 51                                                 |  |
| JAN/FEB/MAR   | 3             | 0         | 0             | JAN/FEB/MAR           | 31                        | 0                       | 0                                                  |  |
| APR/MAY/JUNE  | 2             | 0         | 0             | APR/MAY/JUNE          | 21                        | 0                       | 0                                                  |  |